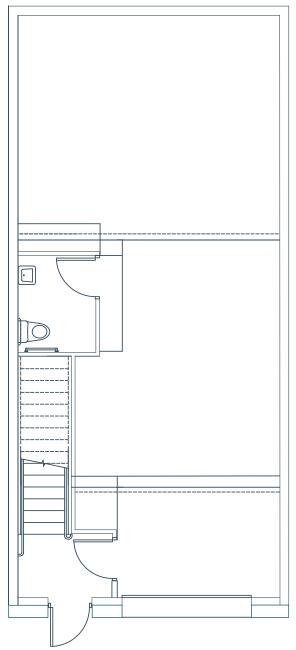

## Sample unit

- > Concrete and steel construction
- Mezzanine and 22-ft clear ceiling height in sections
- > Concrete floors
- > Central hydronic heating
- Complete commercial washroom with fixtures
- > Storefronts with aluminum-framed doors and double-glazed windows
- Large exterior window for lots of light on the mezzazine
   Bike wash and parking
- EV charging stations
- > Full-height and insulated partitions with
- fully sprinklered fire protection system
  Entrance vestibule
- Front, grade-level, 10-ft x 12-ft
- partial-glass roll-up loading doorsSignage space provided
- > Air conditioning in the 6
- > southernmost units